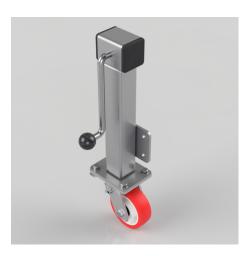

## Polyurethane Nylon Plate Swivel Castor Brake Locking Castor 125mm 350kg Load

## Product code: JAZHS125NPBJSWB

Side winding jacking unit with maximum lift of 200mm fitted with a Fabricated swivel castor with a top plate fixing fitted with a red polyurethane tyre on a white nylon centred wheel with ball bearings. Wheel diameter 125mm, tread width 40mm,maximum Load for the complete unit is capacity 350kg. Please note Jacking castors are rated on a different principal to other castors and we recommend the total lifted load is divided over just 2 jacking units. for other dimensions please refer to the BIL catalogue or request a drawing. When jacked up to the height please beware of any obstacles as a sudden shock could result in the inner square tube bending around the outer tube. please note BIL do not recommend brakes on jacking castors. DO NOT OVERWIND Handle excessively more than what is needed as this will cause the pin in the gearbox to shear. (This is a safety precaution against over loading the unit)

| Diameter (mm)            | 125                                        |
|--------------------------|--------------------------------------------|
| Castor Height (mm)       | 165                                        |
| Castor Type              | Swivel with Total Lock Brake               |
| Swivel Radius (mm)       | 101                                        |
| Fixing Option            | Plate                                      |
| Bearing Type             | Ball                                       |
| To Suit Fixing Bolt (mm) | 10                                         |
| Wheel Material           | Polyurethane on Nylon                      |
| Colour / Shore Hardness  | Red Polyurethane on Nylon Rim / 96 Shore A |
| Temperature Resistance   | -20 °C TO +70 °C                           |
| Load Capacity (kg)       | 350                                        |
| Tread (mm)               | 40                                         |
| Height (mm)              | 572 / 772                                  |
| Lifting Stroke (mm)      | 200                                        |
| Handle Option            | Fixed                                      |