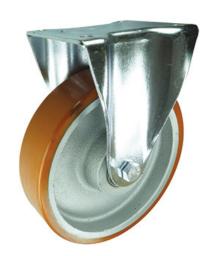

## Polyurethane on Cast Iron Plate Fixed Castor 125mm 450kg Load

Product code: V51Q125PTJP05

Pressed steel fixed castor with a top plate fixing fitted with polyurethane on cast iron centred wheel with ball journal bearings. Wheel diameter 125mm, tread width 50mm, overall height 178mm, top plate 135mm x 110mm, hole centres 105mm x 80mm. Load capacity 450kg.

| Diameter (mm)            | 125                                       |
|--------------------------|-------------------------------------------|
|                          |                                           |
| Castor Type              | Fixed                                     |
| Fixing Option            | Plate                                     |
| Height (mm)              | 178                                       |
| Wheel Material           | Polyurethane on Cast Iron                 |
| Colour / Shore Hardness  | Brown Polyurethane on Cast Iron Rim / TBC |
| Temperature Resistance   | TBC                                       |
| Bearing Type             | Ball                                      |
| Load Capacity (kg)       | 450                                       |
| Tread width (mm)         | 50                                        |
| Plate Size (mm)          | 135 x 110                                 |
| Hole Centres (mm)        | 105 x 80                                  |
| Top Plate Thickness (mm) | 4                                         |
| Fork Thickness (mm)      | 4                                         |
| To Suit Fixing Bolt (mm) | 10                                        |
| Brand                    | Varley                                    |