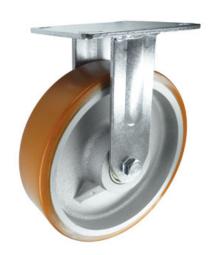

## Polyurethane on Cast Iron Plate Fixed Castor 200mm 700kg Load

Product code: VSLF200PTJP05

Fabricated steel fixed castor with a top plate fixing fitted with polyurethane on on cast iron centred wheel with ball journal bearings. Wheel diameter 200mm, tread width 50mm, overall height 238mm, top plate 130mm x 104mm, hole centres 105mm x 80mm. Load capacity 700kg.

| Diameter (mm)            | 200                                       |
|--------------------------|-------------------------------------------|
| Castor Type              | Fixed                                     |
| Fixing Option            | Plate                                     |
| Height (mm)              | 238                                       |
| Wheel Material           | Polyurethane on Cast Iron                 |
| Colour / Shore Hardness  | Brown Polyurethane on Cast Iron Rim / TBC |
| Temperature Resistance   | TBC                                       |
| Bearing Type             | Ball                                      |
| Load Capacity (kg)       | 800                                       |
| Tread width (mm)         | 50                                        |
| Plate Size (mm)          | 130 x 104                                 |
| Hole Centres (mm)        | 105 x 80                                  |
| Top Plate Thickness (mm) | 5                                         |
| Fork Thickness (mm)      | 5                                         |
| To Suit Fixing Bolt (mm) | 10                                        |
| Brand                    | Varley                                    |