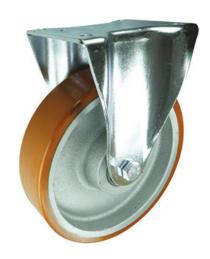

## Polyurethane on Cast Iron Plate Fixed Castor 250mm 1100kg Load

Product code: V51Q250PTJP05

Pressed steel fixed castor with a top plate fixing fitted with polyurethane on cast iron centred wheel with ball journal bearings. Wheel diameter 250mm, tread width 50mm, overall height 294mm, top plate 135mm x 110mm, hole centres 105mm x 80mm. Load capacity 1100kg.

| Diameter (mm)            | 250                                       |
|--------------------------|-------------------------------------------|
| Castor Type              | Fixed                                     |
| Fixing Option            | Plate                                     |
| Height (mm)              | 294                                       |
| Wheel Material           | Polyurethane on Cast Iron                 |
| Colour / Shore Hardness  | Brown Polyurethane on Cast Iron Rim / TBC |
| Temperature Resistance   | TBC                                       |
| Bearing Type             | Ball                                      |
| Load Capacity (kg)       | 1100                                      |
| Tread width (mm)         | 50                                        |
| Plate Size (mm)          | 135 x 110                                 |
| Hole Centres (mm)        | 105 x 80                                  |
| Top Plate Thickness (mm) | 4                                         |
| Fork Thickness (mm)      | 4                                         |
| To Suit Fixing Bolt (mm) | 10                                        |
| Brand                    | Varley                                    |