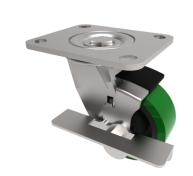

## Polyurethane on Cast Iron Plate Swivel Castor Brake 150mm 500kg Load

**Product code: BZEJ150EPTBJBK** 

| Diameter (mm)            | 150                                              |
|--------------------------|--------------------------------------------------|
| Fixing Option            | Plate                                            |
| Castor Type              | Swivel with Wheel Brake                          |
| Bearing Type             | Ball                                             |
| Height (mm)              | 190                                              |
| Plate Size (mm)          | 135 x 110                                        |
| Hole Centres (mm)        | 105 x 80                                         |
| To Suit Fixing Bolt (mm) | 12                                               |
| Wheel Material           | Polyurethane on Cast Iron                        |
| Colour / Shore Hardness  | Green Polyurethane on Cast Iron Rim / 94 Shore A |
| Temperature Resistance   | -20 °C TO +80 °C                                 |
| Top Plate Thickness (mm) | 5.5                                              |
| Fork Thickness (mm)      | 5.5                                              |
| Swivel Radius (mm)       | 122                                              |
| Load Capacity (kg)       | 500                                              |
| Tread (mm)               | 50                                               |