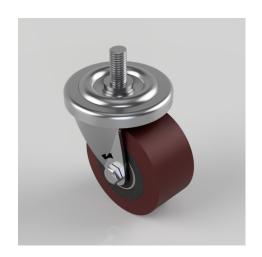

## Polyurethane on Cast Iron Stem Swivel Castor 75mm 125kg Load

Product code: BZH75PTBJM12X25

Pressed steel swivel castor with a 12mm x 25mm threaded stem fitted with a polyurethane tyred cast iron centred wheel with ball bearings. Wheel diameter 75mm, tread width 40mm, overall height 95mm. Load capacity 125kg.

| Diameter (mm)            | 75                                               |
|--------------------------|--------------------------------------------------|
| Castor Type              | Swivel                                           |
| Fixing Option            | Stem                                             |
| Height (mm)              | 95                                               |
| Wheel Material           | Polyurethane on Cast Iron                        |
| Colour / Shore Hardness  | Brown Polyurethane on Cast Iron Rim / 94 Shore A |
| Temperature Resistance   | -20 °C TO +80 °C                                 |
| Bearing Type             | Ball                                             |
| Load Capacity (kg)       | 125                                              |
| Tread (mm)               | 40                                               |
| Swivel Radius (mm)       | 60                                               |
| Head Dia (mm)            | 78                                               |
| To Suit Fixing Bolt (mm) | M12 X 25                                         |