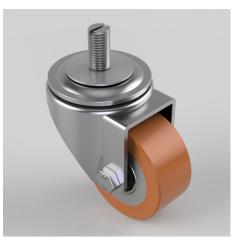

## Polyurethane on Cast Iron Stem Swivel Castor 80mm 250kg Load

## Product code: BZH80PTBJST

Pressed steel swivel castor fitted with a brown polyurethane on cast iron wheel with a ball bearing and fitted with a 16mm x 30mm threaded stem. Wheel diameter 80mm, tread width 36mm, overall height 106mm. Load capacity 250kg.

| Diameter (mm)            | 80                                               |
|--------------------------|--------------------------------------------------|
| Castor Type              | Swivel                                           |
| Fixing Option            | Stem                                             |
| Height (mm)              | 106                                              |
| Wheel Material           | Polyurethane on Cast Iron                        |
| Colour / Shore Hardness  | Brown Polyurethane on Cast Iron Rim / 94 Shore A |
| Temperature Resistance   | -20 °C TO +80 °C                                 |
| Bearing Type             | Ball                                             |
| Load Capacity (kg)       | 250                                              |
| Tread (mm)               | 36                                               |
| Swivel Radius (mm)       | 78                                               |
| Head Dia (mm)            | 76                                               |
| To Suit Fixing Bolt (mm) | M16 X 30                                         |