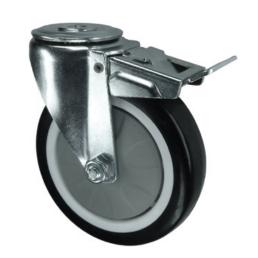

## Polyurethane on Nylon Bolt Hole Swivel Castor Brake 100mm 150kg Load

Product code: V72V100PNJB12

Pressed steel swivel castor with a 12mm bolt hole fixing fitted with black polyurethane on nylon centred wheel with ball journal bearing and total lock brake. Wheel diameter 100mm, tread width 30mm, overall height 128mm. Load capacity 150kg.

| Diameter (mm)            | 100                                                                              |
|--------------------------|----------------------------------------------------------------------------------|
| Castor Type              | Swivel                                                                           |
| Fixing Option            | Bolt Hole                                                                        |
| Height (mm)              | 128                                                                              |
| Wheel Material           | Polyurethane on Nylon                                                            |
| Colour / Shore Hardness  | Black Polyurethane Tyre on Nylon Rim with Grey<br>Threadguard / 95°- 98° Shore A |
| Temperature Resistance   | -20°C to +60°C                                                                   |
| Bearing Type             | Ball                                                                             |
| Load Capacity (kg)       | 150                                                                              |
| Tread width (mm)         | 30                                                                               |
| Swivel Radius (mm)       | 106                                                                              |
| Head Dia (mm)            | 62                                                                               |
| To Suit Fixing Bolt (mm) | 12                                                                               |
| Fork Thickness (mm)      | 2.5                                                                              |
| Brand                    | Varley                                                                           |