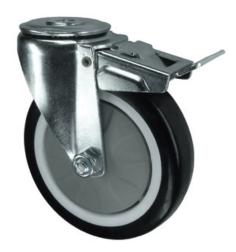

## Polyurethane on Nylon Bolt Hole Swivel Castor Brake 75mm 100kg Load

## Product code: V72V075PNJB12

Pressed steel swivel castor with a 12mm bolt hole fixing fitted with black polyurethane on nylon centred wheel with ball journal bearing and total lock brake. Wheel diameter 75mm, tread width 30mm, overall height 102mm. Load capacity 100kg.

| Diameter (mm)            | 75                                                                               |
|--------------------------|----------------------------------------------------------------------------------|
| Castor Type              | Swivel                                                                           |
| Fixing Option            | Bolt Hole                                                                        |
| Height (mm)              | 102                                                                              |
| Wheel Material           | Polyurethane on Nylon                                                            |
| Colour / Shore Hardness  | Black Polyurethane Tyre on Nylon Rim with Grey<br>Threadguard / 95°- 98° Shore A |
| Temperature Resistance   | -20°C to +60°C                                                                   |
| Bearing Type             | Ball                                                                             |
| Load Capacity (kg)       | 100                                                                              |
| Tread width (mm)         | 30                                                                               |
| Swivel Radius (mm)       | 106                                                                              |
| Head Dia (mm)            | 62                                                                               |
| To Suit Fixing Bolt (mm) | 12                                                                               |
| Fork Thickness (mm)      | 2.5                                                                              |
| Brand                    | Varley                                                                           |