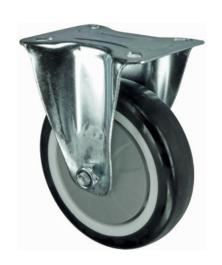

## Polyurethane on Nylon Plate Fixed Castor 100mm 150kg Load

Product code: V71V100PNJP04

Pressed steel fixed castor with a top plate fixing fitted with black polyurethane on nylon centred wheel with ball journal bearing. Wheel diameter 100mm, tread width 30mm, overall height 130mm, top plate 105mm x 87mm, hole centres 80mm x 60mm or 72mm x 52mm. Load capacity 150kg.

| Diameter (mm)            | 100                                                                           |
|--------------------------|-------------------------------------------------------------------------------|
| Castor Type              | Fixed                                                                         |
| Fixing Option            | Plate                                                                         |
| Height (mm)              | 130                                                                           |
| Wheel Material           | Polyurethane on Nylon                                                         |
| Colour / Shore Hardness  | Black Polyurethane Tyre on Nylon Rim with Grey Threadguard / 95°- 98° Shore A |
| Temperature Resistance   | -20°C to +60°C                                                                |
| Bearing Type             | Ball                                                                          |
| Load Capacity (kg)       | 150                                                                           |
| Tread width (mm)         | 30                                                                            |
| Plate Size (mm)          | 105 X 80                                                                      |
| Hole Centres (mm)        | 80/72 x 60/52                                                                 |
| Top Plate Thickness (mm) | 2                                                                             |
| Fork Thickness (mm)      | 2                                                                             |
| To Suit Fixing Bolt (mm) | 8                                                                             |
| Brand                    | Varley                                                                        |