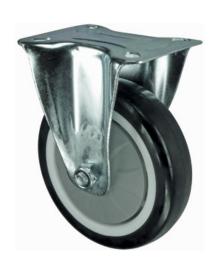

## Polyurethane on Nylon Plate Fixed Castor 125mm 170kg Load

Product code: V71V125PNJP04

Pressed steel fixed castor with a top plate fixing fitted with black polyurethane on nylon centred wheel with ball journal bearing. Wheel diameter 125mm, tread width 30mm, overall height 156mm, top plate 105mm x 87mm, hole centres 80mm x 60mm or 72mm x 52mm. Load capacity 170kg.

| Diameter (mm)            | 105                                                                              |
|--------------------------|----------------------------------------------------------------------------------|
| Diameter (mm)            | 125                                                                              |
| Castor Type              | Fixed                                                                            |
| Fixing Option            | Plate                                                                            |
| Height (mm)              | 156                                                                              |
| Wheel Material           | Polyurethane on Nylon                                                            |
| Colour / Shore Hardness  | Black Polyurethane Tyre on Nylon Rim with Grey<br>Threadguard / 95°- 98° Shore A |
| Temperature Resistance   | -20°C to +60°C                                                                   |
| Bearing Type             | Ball                                                                             |
| Load Capacity (kg)       | 170                                                                              |
| Tread width (mm)         | 30                                                                               |
| Plate Size (mm)          | 105 X 80                                                                         |
| Hole Centres (mm)        | 80/72 x 60/52                                                                    |
| Top Plate Thickness (mm) | 2                                                                                |
| Fork Thickness (mm)      | 2                                                                                |
| To Suit Fixing Bolt (mm) | 8                                                                                |
| Brand                    | Varley                                                                           |