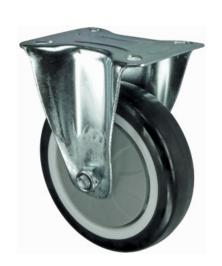

## Polyurethane on Nylon Plate Fixed Castor 75mm 100kg Load

Product code: V71V075PNJP04

Pressed steel fixed castor with a top plate fixing fitted with black polyurethane on nylon centred wheel with ball journal bearing. Wheel diameter 75mm, tread width 30mm, overall height 105mm, top plate 105mm x 87mm, hole centres 80mm x 60mm or 72mm x 52mm. Load capacity 100kg.

| Diameter (mm)            | 75                                                                            |
|--------------------------|-------------------------------------------------------------------------------|
| Castor Type              | Fixed                                                                         |
| Fixing Option            | Plate                                                                         |
| Height (mm)              | 105                                                                           |
| Wheel Material           | Polyurethane on Nylon                                                         |
| Colour / Shore Hardness  | Black Polyurethane Tyre on Nylon Rim with Grey Threadguard / 95°- 98° Shore A |
| Temperature Resistance   | -20°C to +60°C                                                                |
| Bearing Type             | Ball                                                                          |
| Load Capacity (kg)       | 100                                                                           |
| Tread width (mm)         | 30                                                                            |
| Plate Size (mm)          | 105 X 80                                                                      |
| Hole Centres (mm)        | 80/72 x 60/52                                                                 |
| Top Plate Thickness (mm) | 2                                                                             |
| Fork Thickness (mm)      | 2                                                                             |
| To Suit Fixing Bolt (mm) | 8                                                                             |
| Brand                    | Varley                                                                        |