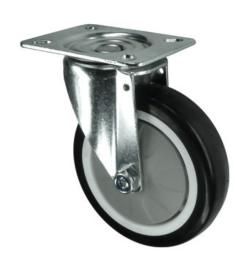

## Polyurethane on Nylon Plate Swivel Castor 125mm 170kg Load

Product code: V70V125PNJP04

Pressed steel swivel castor with a top plate fixing fitted with black polyurethane on nylon centred wheel with ball journal bearing. Wheel diameter 125mm, tread width 30mm, overall height 156mm, top plate 105mm x 80mm, hole centres 80mm x 60mm or 72mm x 52mm. Load capacity 170kg.

| Diameter (mm)            | 125                                                                           |
|--------------------------|-------------------------------------------------------------------------------|
| Castor Type              | Swivel                                                                        |
| Fixing Option            | Plate                                                                         |
| Height (mm)              | 156                                                                           |
| Wheel Material           | Polyurethane on Nylon                                                         |
| Colour / Shore Hardness  | Black Polyurethane Tyre on Nylon Rim with Grey Threadguard / 95°- 98° Shore A |
| Temperature Resistance   | -20°C to +60°C                                                                |
| Bearing Type             | Ball                                                                          |
| Load Capacity (kg)       | 170                                                                           |
| Tread width (mm)         | 30                                                                            |
| Swivel Radius (mm)       | 92.5                                                                          |
| Plate Size (mm)          | 105 X 80                                                                      |
| Hole Centres (mm)        | 80/72 x 60/52                                                                 |
| Top Plate Thickness (mm) | 3                                                                             |
| Fork Thickness (mm)      | 2.5                                                                           |
| To Suit Fixing Bolt (mm) | 8                                                                             |
| Brand                    | Varley                                                                        |