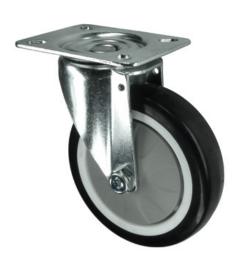

## Polyurethane on Nylon Plate Swivel Castor 75mm 100kg Load

Product code: V70V075PNJP04

Pressed steel swivel castor with a top plate fixing fitted with black polyurethane on nylon centred wheel with ball journal bearing. Wheel diameter 75mm, tread width 30mm, overall height 105mm, top plate 105mm x 80mm, hole centres 80mm x 60mm or 72mm x 52mm. Load capacity 100kg.

| Diameter (mm)            | 75                                                                            |
|--------------------------|-------------------------------------------------------------------------------|
| Castor Type              | Swivel                                                                        |
| Fixing Option            | Plate                                                                         |
| Height (mm)              | 105                                                                           |
| Wheel Material           | Polyurethane on Nylon                                                         |
| Colour / Shore Hardness  | Black Polyurethane Tyre on Nylon Rim with Grey Threadguard / 95°- 98° Shore A |
| Temperature Resistance   | -20°C to +60°C                                                                |
| Bearing Type             | Ball                                                                          |
| Load Capacity (kg)       | 100                                                                           |
| Tread width (mm)         | 30                                                                            |
| Swivel Radius (mm)       | 71.5                                                                          |
| Plate Size (mm)          | 105 X 80                                                                      |
| Hole Centres (mm)        | 80/72 x 60/52                                                                 |
| Top Plate Thickness (mm) | 3                                                                             |
| Fork Thickness (mm)      | 2.5                                                                           |
| To Suit Fixing Bolt (mm) | 8                                                                             |
| Brand                    | Varley                                                                        |