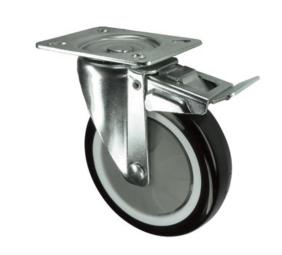

## Polyurethane on Nylon Plate Swivel Castor Brake 100mm 150kg Load

Product code: V72V100PNJP04

Pressed steel swivel castor with a top plate fixing fitted with black polyurethane on nylon centred wheel with ball journal bearing and total lock brake. Wheel diameter 100mm, tread width 30mm, overall height 130mm, top plate 105mm x 80mm, hole centres 80mm x 60mm or 72mm x 52mm. Load capacity 150kg.

| Diameter (mm)            | 100                                                                           |
|--------------------------|-------------------------------------------------------------------------------|
| Castor Type              | Swivel                                                                        |
| Fixing Option            | Plate                                                                         |
| Height (mm)              | 130                                                                           |
| Wheel Material           | Polyurethane on Nylon                                                         |
| Colour / Shore Hardness  | Black Polyurethane Tyre on Nylon Rim with Grey Threadguard / 95°- 98° Shore A |
| Temperature Resistance   | -20°C to +60°C                                                                |
| Bearing Type             | Ball                                                                          |
| Load Capacity (kg)       | 150                                                                           |
| Tread width (mm)         | 30                                                                            |
| Swivel Radius (mm)       | 106                                                                           |
| Plate Size (mm)          | 105 X 80                                                                      |
| Hole Centres (mm)        | 80/72 x 60/52                                                                 |
| Top Plate Thickness (mm) | 3                                                                             |
| Fork Thickness (mm)      | 2.5                                                                           |
| To Suit Fixing Bolt (mm) | 8                                                                             |
| Brand                    | Varley                                                                        |