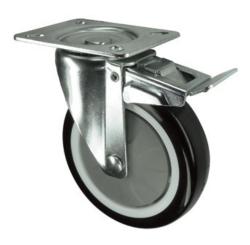

## Polyurethane on Nylon Plate Swivel Castor Brake 125mm 170kg Load

## Product code: V72V125PNJP04

Pressed steel swivel castor with a top plate fixing fitted with black polyurethane on nylon centred wheel with ball journal bearing and total lock brake. Wheel diameter 125mm, tread width 30mm, overall height 156mm, top plate 105mm x 80mm, hole centres 80mm x 60mm or 72mm x 52mm. Load capacity 170kg.

| Diameter (mm)            | 125                                                                              |
|--------------------------|----------------------------------------------------------------------------------|
| Castor Type              | Swivel                                                                           |
| Fixing Option            | Plate                                                                            |
| Height (mm)              | 156                                                                              |
| Wheel Material           | Polyurethane on Nylon                                                            |
| Colour / Shore Hardness  | Black Polyurethane Tyre on Nylon Rim with Grey<br>Threadguard / 95°- 98° Shore A |
| Temperature Resistance   | -20°C to +60°C                                                                   |
| Bearing Type             | Ball                                                                             |
| Load Capacity (kg)       | 170                                                                              |
| Tread width (mm)         | 30                                                                               |
| Swivel Radius (mm)       | 106                                                                              |
| Plate Size (mm)          | 105 X 80                                                                         |
| Hole Centres (mm)        | 80/72 x 60/52                                                                    |
| Top Plate Thickness (mm) | 3                                                                                |
| Fork Thickness (mm)      | 2.5                                                                              |
| To Suit Fixing Bolt (mm) | 8                                                                                |
| Brand                    | Varley                                                                           |