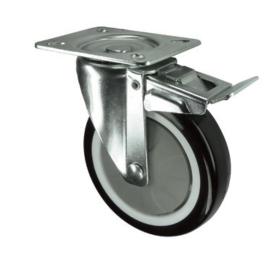

## Polyurethane on Nylon Plate Swivel Castor Brake 75mm 100kg Load

Product code: V72V075PNJP04

Pressed steel swivel castor with a top plate fixing fitted with black polyurethane on nylon centred wheel with ball journal bearing and total lock brake. Wheel diameter 75mm, tread width 30mm, overall height 105mm, top plate 105mm x 80mm, hole centres 80mm x 60mm or 72mm x 52mm. Load capacity 100kg.

| Diameter (mm)            | 75                                                                            |
|--------------------------|-------------------------------------------------------------------------------|
| Castor Type              | Swivel                                                                        |
| Fixing Option            | Plate                                                                         |
| Height (mm)              | 105                                                                           |
| Wheel Material           | Polyurethane on Nylon                                                         |
| Colour / Shore Hardness  | Black Polyurethane Tyre on Nylon Rim with Grey Threadguard / 95°- 98° Shore A |
| Temperature Resistance   | -20°C to +60°C                                                                |
| Bearing Type             | Ball                                                                          |
| Load Capacity (kg)       | 100                                                                           |
| Tread width (mm)         | 30                                                                            |
| Swivel Radius (mm)       | 106                                                                           |
| Plate Size (mm)          | 105 X 80                                                                      |
| Hole Centres (mm)        | 80/72 x 60/52                                                                 |
| Top Plate Thickness (mm) | 3                                                                             |
| Fork Thickness (mm)      | 2.5                                                                           |
| To Suit Fixing Bolt (mm) | 8                                                                             |
| Brand                    | Varley                                                                        |