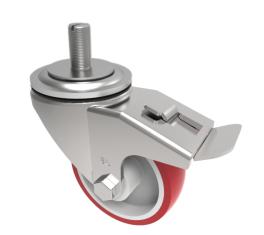

## Polyurethane on Nylon Stem Swivel Castor Brake 125mm 250kg Load

Product code: BZH125NPBSWBST

Pressed steel swivel castor with a 16mm x 30mm stem fixing fitted with a red polyurethane tyre on white nylon centred wheel with a roller bearing and total lock brake. Wheel diameter 125mm, tread width 35mm, overall height 156mm. Load capacity 250kg.

| Diameter (mm)            | 125                                        |
|--------------------------|--------------------------------------------|
| Castor Type              | Swivel with Total Lock Brake               |
| Fixing Option            | Stem                                       |
| Height (mm)              | 155                                        |
| Wheel Material           | Polyurethane on Nylon                      |
| Colour / Shore Hardness  | Red Polyurethane on Nylon Rim / 96 Shore A |
| Temperature Resistance   | -20 °C TO +70 °C                           |
| Bearing Type             | Roller                                     |
| Load Capacity (kg)       | 250                                        |
| Tread (mm)               | 35                                         |
| Swivel Radius (mm)       | 125                                        |
| Head Dia (mm)            | 76                                         |
| To Suit Fixing Bolt (mm) | M16 X 30                                   |