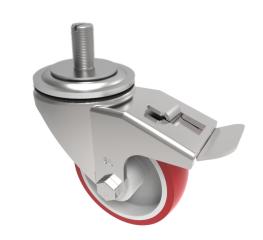

## Polyurethane on Nylon Stem Swivel Castor Brake 80mm 210kg Load

Product code: BZH80NPBJSWBST

Pressed steel swivel castor with a 16mm x 30mm threaded stem fitted with a red polyurehtne tyre on white nylon centred wheel with a ball bearing and total lock brake. Wheel diameter 80mm, tread width 33mm, overall height 110mm,. Load capacity 210kg.

| Diameter (mm)            | 80                                         |
|--------------------------|--------------------------------------------|
| Castor Type              | Swivel with Total Lock Brake               |
| Fixing Option            | Stem                                       |
| Height (mm)              | 110                                        |
| Wheel Material           | Polyurethane on Nylon                      |
| Colour / Shore Hardness  | Red Polyurethane on Nylon Rim / 96 Shore A |
| Temperature Resistance   | -20 °C TO +70 °C                           |
| Bearing Type             | Ball                                       |
| Load Capacity (kg)       | 210                                        |
| Tread (mm)               | 33                                         |
| Swivel Radius (mm)       | 125                                        |
| Head Dia (mm)            | 76                                         |
| To Suit Fixing Bolt (mm) | M16 X 30                                   |