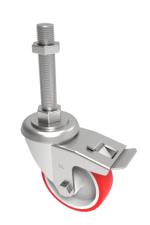

## Polyurethane Swivel Castor Brake 100mm 250kg Load

Product code: BZEH100NPBSWBM16X200

Pressed steel swivel castor with with a M16 x 200mm adjustable stem fitted with a red polyurethane tyre on white nylon centred wheel with roller bearing and total lock brake. Wheel diameter 100mm, tread width 33mm, overall height 128mm. Load capacity 250kg.

| Bearing Type            | Roller                                     |
|-------------------------|--------------------------------------------|
| Fixing Option           | Bolt Hole, Stem                            |
| Height (mm)             | 128                                        |
| Castor Material         | Zinc plated                                |
| Castor Type             | Swivel with Total Lock Brake               |
| Swivel Radius (mm)      | 115                                        |
| Load Capacity (kg)      | 250                                        |
| Thread Size             | M16 x 200mm                                |
| Tread (mm)              | 33                                         |
| Diameter (mm)           | 100                                        |
| Wheel Material          | Polyurethane on Nylon                      |
| Colour / Shore Hardness | Red Polyurethane on Nylon Rim / 96 Shore A |
| Fork Thickness (mm)     | 3                                          |
| Temperature Resistance  | -20 °C TO +70 °C                           |
| Head Dia (mm)           | 76                                         |