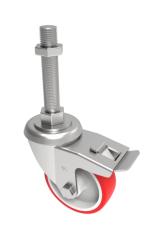

## Polyurethane Swivel Castor Brake 100mm 250kg Load

Product code: SSEH100NPBSWBM16X150

Grade 304 Pressed stainless steel swivel castor with a M16 x150mm adjustable stem fitted with a red polyurethane tyre on white nylon centred wheel with roller bearing and total lock brake. Wheel diameter 100mm, tread width 33mm, overall height 128mm. Load capacity 250kg.

| Bearing Type            | Roller                                     |
|-------------------------|--------------------------------------------|
| Fixing Option           | Bolt Hole, Stem                            |
| Height (mm)             | 128                                        |
| Castor Material         | Stainless Steel                            |
| Castor Type             | Swivel with Total Lock Brake               |
| Swivel Radius (mm)      | 115                                        |
| Load Capacity (kg)      | 250                                        |
| Thread Size             | M16 x 150mm                                |
| Tread (mm)              | 33                                         |
| Diameter (mm)           | 100                                        |
| Wheel Material          | Polyurethane on Nylon                      |
| Colour / Shore Hardness | Red Polyurethane on Nylon Rim / 96 Shore A |
| Fork Thickness (mm)     | 3                                          |
| Temperature Resistance  | -20 °C TO +70 °C                           |
| Head Dia (mm)           | 76                                         |