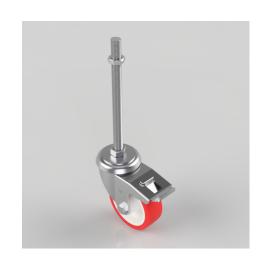

## Polyurethane Swivel Castor Brake 100mm 250kg Load

Product code: SSEH100NPBSWBM16X200

Grade 304 Pressed stainless steel swivel castor with with a M16 x 200mm adjustable stem fitted with a red polyurethane tyre on white nylon centred wheel with roller bearing and total lock brake. Wheel diameter 100mm, tread width 34mm, overall height 128mm. Load capacity 250kg.

| Bearing Type            | Roller                                     |
|-------------------------|--------------------------------------------|
| Fixing Option           | Bolt Hole, Stem                            |
| Height (mm)             | 128                                        |
| Castor Material         | Stainless Steel                            |
| Castor Type             | Swivel with Total Lock Brake               |
| Swivel Radius (mm)      | 115                                        |
| Load Capacity (kg)      | 250                                        |
| Thread Size             | M16 x 200mm                                |
| Tread (mm)              | 33                                         |
| Diameter (mm)           | 100                                        |
| Wheel Material          | Polyurethane on Nylon                      |
| Colour / Shore Hardness | Red Polyurethane on Nylon Rim / 96 Shore A |
| Fork Thickness (mm)     | 3                                          |
| Temperature Resistance  | -20 °C TO +70 °C                           |
| Head Dia (mm)           | 76                                         |