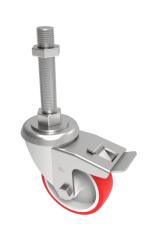

## Polyurethane Swivel Castor Brake 125mm 300kg Load

Product code: SSEH125NPBSWBM16X100

Grade 304 Pressed stainless steel swivel castor with a M16 x100mm adjustable stem fitted with a red polyurethane tyred on a white nylon centred wheel with a roller bearing and total lock brake. Wheel diameter 125mm, tread width 35mm, overall height 155mm, Load capacity 300kg.

| Bearing Type            | Roller                                     |
|-------------------------|--------------------------------------------|
| Fixing Option           | Bolt Hole, Stem                            |
| Height (mm)             | 156                                        |
| Castor Material         | Stainless Steel                            |
| Castor Type             | Swivel with Total Lock Brake               |
| Swivel Radius (mm)      | 115                                        |
| Load Capacity (kg)      | 300                                        |
| Thread Size             | M16 x100mm                                 |
| Tread (mm)              | 33                                         |
| Diameter (mm)           | 125                                        |
| Wheel Material          | Polyurethane on Nylon                      |
| Colour / Shore Hardness | Red Polyurethane on Nylon Rim / 96 Shore A |
| Fork Thickness (mm)     | 3                                          |
| Temperature Resistance  | -20 °C TO +70 °C                           |
| Head Dia (mm)           | 76                                         |