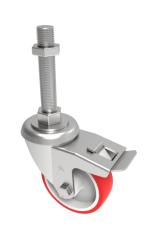

## Polyurethane Swivel Castor Brake 125mm 300kg Load

Product code: SSEH125NPBSWBM16X150

Grade 304 Pressed stainless steel swivel castor with a M16 x150mm adjustable stem fitted with a red polyurethane tyred on a white nylon centred wheel with a roller bearing and total lock brake. Wheel diameter 125mm, tread width 35mm, overall height 155mm, Load capacity 300kg.

| Bearing Type            | Roller                                     |
|-------------------------|--------------------------------------------|
| Fixing Option           | Bolt Hole, Stem                            |
| Height (mm)             | 156                                        |
| Castor Material         | Stainless Steel                            |
| Castor Type             | Swivel with Total Lock Brake               |
| Swivel Radius (mm)      | 115                                        |
| Load Capacity (kg)      | 300                                        |
| Thread Size             | M16 x 150mm                                |
| Tread (mm)              | 33                                         |
| Diameter (mm)           | 125                                        |
| Wheel Material          | Polyurethane on Nylon                      |
| Colour / Shore Hardness | Red Polyurethane on Nylon Rim / 96 Shore A |
| Fork Thickness (mm)     | 3                                          |
| Temperature Resistance  | -20 °C TO +70 °C                           |
| Head Dia (mm)           | 76                                         |