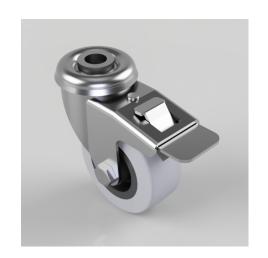

## Pressed Steel Bolt Hole Swivel Castor Brake 50mm 38kg Load

Product code: 50TPRBH10SWB

Pressed steel swivel castor with a bolt hole fixing fitted with grey thermoplastic rubber tyre on grey polypropylene centred wheel with a Plain Bore and total lock brake. Wheel diameter 50mm, tread width 22mm, overall height 73mm, bolt hole 10mm. Load capacity 38kg.

| Diameter (mm)            | 50                                            |
|--------------------------|-----------------------------------------------|
| Fixing Option            | Bolt Hole                                     |
| Castor Type              | Swivel with Total Lock Brake                  |
| Height (mm)              | 73                                            |
| Bearing Type             | Plain                                         |
| Wheel Material           | Rubber on Polypropylene                       |
| To Suit Fixing Bolt (mm) | 10                                            |
| Tread (mm)               | 22                                            |
| Load Capacity (kg)       | 38                                            |
| Swivel Radius (mm)       | 73                                            |
| Colour / Shore Hardness  | Grey Rubber on Polypropylene Rim / 87 Shore A |
| Fork Thickness (mm)      | 1.5                                           |
| Temperature Resistance   | -10 °C TO +50 °C                              |
| Head Dia (mm)            | 40                                            |