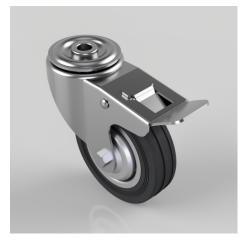

## Pressed Steel Swivel Castor with Brake 100mm 60kg Load

## Product code: 100RMBBH12SWB

Pressed steel swivel castor with a bolt hole fixing fitted with black rubber tyre on pressed steel centred wheel with a roller bearing bore. Wheel diameter 100mm, tread width 26mm, overall height 128mm, bolt hole 12mm. Load capacity 60kg.

| Diameter (mm)            | 100                                    |
|--------------------------|----------------------------------------|
| Castor Type              | Swivel with Total Lock Brake           |
| Fixing Option            | Bolt Hole                              |
| Height (mm)              | 128                                    |
| Wheel Material           | Rubber on Steel                        |
| Bearing Type             | Roller                                 |
| Load Capacity (kg)       | 60                                     |
| Tread (mm)               | 26                                     |
| Swivel Radius (mm)       | 118                                    |
| Colour / Shore Hardness  | Black Rubber on Steel Rim / 85 Shore A |
| Fork Thickness (mm)      | 2                                      |
| Temperature Resistance   | -20 °C TO +60 °C                       |
| To Suit Fixing Bolt (mm) | 12                                     |
| Head Dia (mm)            | 60                                     |