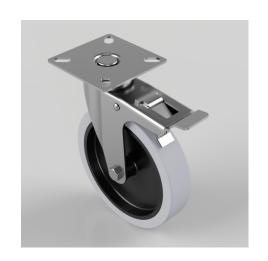

## **Pressed Steel Swivel Castor With Brake 125mm** 80kg Load

**Product code: 125TPRSWB** 

Pressed steel swivel castor with a top plate fixing fitted with grey thermoplastic rubber tyre on grey polypropylene centred wheel with a plain bore and total lock brake. Wheel diameter 125mm, tread width 26mm, overall height 161mm, top plate 75mm x 75mm, hole centres 55mm x 55mm. Load capacity 80kg.

| Diameter (mm)            | 125                                           |
|--------------------------|-----------------------------------------------|
| Fixing Option            | Plate                                         |
| Castor Type              | Swivel with Total Lock Brake                  |
| Height (mm)              | 161                                           |
| Bearing Type             | Plain                                         |
| Wheel Material           | Rubber on Polypropylene                       |
| Plate Size (mm)          | 75 x 75                                       |
| Tread (mm)               | 26                                            |
| Load Capacity (kg)       | 80                                            |
| Swivel Radius (mm)       | 88 Swivel / 102 Braked                        |
| Colour / Shore Hardness  | Grey Rubber on Polypropylene Rim / 87 Shore A |
| Fork Thickness (mm)      | 2                                             |
| Temperature Resistance   | -10 °C TO +50 °C                              |
| Hole Centres (mm)        | 55 x 55                                       |
| Top Plate Thickness (mm) | 2                                             |