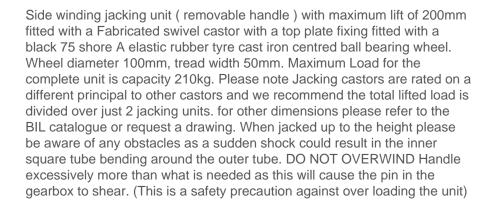

## Removable Handle Elastic Rubber Cast Iron Plate Swivel Castor 100mm 210kg Load

Product code: JAZHS100CRBJRH

| Diameter (mm)            | 100                                                |
|--------------------------|----------------------------------------------------|
| Castor Height (mm)       | 143                                                |
| Castor Type              | Swivel                                             |
| Swivel Radius (mm)       | 85                                                 |
| Fixing Option            | Plate                                              |
| Bearing Type             | Ball                                               |
| To Suit Fixing Bolt (mm) | 10                                                 |
| Wheel Material           | Rubber on Cast Iron                                |
| Colour / Shore Hardness  | Black Elastic Rubber on Cast Iron Rim / 75 Shore A |
| Temperature Resistance   | -20 °C TO +60 °C                                   |
| Load Capacity (kg)       | 210                                                |
| Tread (mm)               | 50                                                 |
| Height (mm)              | 550 / 750                                          |
| Lifting Stroke (mm)      | 200                                                |
| Handle Option            | Removable                                          |