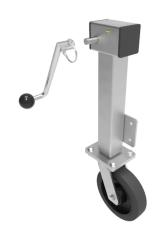

## Removable Handle Elastic Rubber Cast Iron Plate Swivel Castor 150mm 350kg Load

Product code: JAZHS150CRBJRH

Side winding jacking unit ( removable handle ) with maximum lift of 200mm fitted with a Fabricated swivel castor with a top plate fixing fitted with a black elastic rubber tyred cast iron centred wheel with ball bearings. Wheel diameter 150mm, tread width 50mm, Load for the complete unit is capacity 350kg. Please note Jacking castors are rated on a different principal to other castors and we recommend the total lifted load is divided over just 2 jacking units. for other dimensions please refer to the BIL catalogue or request a drawing. When jacked up to the height please be aware of any obstacles as a sudden shock could result in the inner square tube bending around the outer tube. DO NOT OVERWIND Handle excessively more than what is needed as this will cause the pin in the gearbox to shear. (This is a safety precaution against over loading the unit)

| Diameter (mm)            | 150                                                |
|--------------------------|----------------------------------------------------|
| Castor Height (mm)       | 190                                                |
| Castor Type              | Swivel                                             |
| Swivel Radius (mm)       | 120                                                |
| Fixing Option            | Plate                                              |
| Bearing Type             | Ball                                               |
| To Suit Fixing Bolt (mm) | 10                                                 |
| Wheel Material           | Rubber on Cast Iron                                |
| Colour / Shore Hardness  | Black Elastic Rubber on Cast Iron Rim / 75 Shore A |
| Temperature Resistance   | -20 °C TO +60 °C                                   |
| Load Capacity (kg)       | 350                                                |
| Tread (mm)               | 50                                                 |
| Height (mm)              | 597 / 797                                          |
| Lifting Stroke (mm)      | 200                                                |
| Handle Option            | Removable                                          |