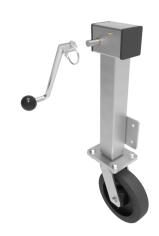

## Removable Handle Elastic Rubber Cast Iron Plate Swivel Castor 200mm 450kg Load

Product code: JAZHS200CRBJRH

Side winding jacking unit (removable handle) fitted with a fabricted swivel castor with a 200mm black elastic rubber tyred cast iron centred wheel with ball bearings wheel to carry a maximum load caopicity of 450kg per complete unit. Please note Jacking castors are rated on a different princiable to other castors. They lift the load off the floor and therefore each castor is liable to carry half the total load, also please note the maximum lift is 200mm but when jacked up to the height please beaware of any obstacles as a sudden shock could result in the inner square tube bend around the outer tube. DO NOT OVERWIND Handle excessively more than what is needed as this will cause the pin in the gearbox to shear. (This is a safety precaution against over loading the unit)

| Diameter (mm)            | 200                                                |
|--------------------------|----------------------------------------------------|
| Castor Height (mm)       | 241                                                |
| Castor Type              | Swivel                                             |
| Swivel Radius (mm)       | 156                                                |
| Fixing Option            | Plate                                              |
| Bearing Type             | Ball                                               |
| To Suit Fixing Bolt (mm) | 10                                                 |
| Wheel Material           | Rubber on Cast Iron                                |
| Colour / Shore Hardness  | Black Elastic Rubber on Cast Iron Rim / 75 Shore A |
| Temperature Resistance   | -20 °C TO +60 °C                                   |
| Load Capacity (kg)       | 450                                                |
| Tread (mm)               | 50                                                 |
| Height (mm)              | 648 / 848                                          |
| Lifting Stroke (mm)      | 200                                                |
| Handle Option            | Removable                                          |