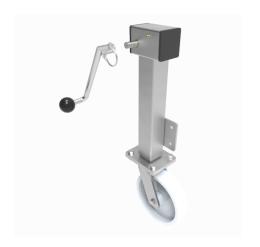

## Removable Handle Nylon Plate Swivel Castor 150mm 1000kg Load

Product code: JAZHSK150NYBJRH

Side winding jacking unit (removable handle) with maximum lift of 200mm fitted with a Fabricated swivel castor with a top plate fixing fitted with a white nylon wheel with ball bearings. Wheel diameter 150mm, tread width 50mm, maximum Load for the complete unit is capacity 1000kg.Please note Jacking castors are rated on a different principal to other castors and we recommend the total lifted load is divided over just 2 jacking units. for other dimensions please refer to the BIL catalogue or request a drawing. When jacked up to the height please be aware of any obstacles as a sudden shock could result in the inner square tube bending around the outer tube. DO NOT OVERWIND Handle excessively more than what is needed as this will cause the pin in the gearbox to shear. (This is a safety precaution against over loading the unit)

| Diameter (mm)            | 150              |
|--------------------------|------------------|
| Castor Height (mm)       | 200              |
| Castor Type              | Swivel           |
| Swivel Radius (mm)       | 130              |
| Fixing Option            | Plate            |
| Bearing Type             | Ball             |
| To Suit Fixing Bolt (mm) | 10               |
| Wheel Material           | Nylon            |
| Colour / Shore Hardness  | White Nylon      |
| Temperature Resistance   | -30 °C TO +80 °C |
| Load Capacity (kg)       | 1000             |
| Tread (mm)               | 45               |
| Height (mm)              | 607 / 807        |
| Lifting Stroke (mm)      | 200              |
| Handle Option            | Removable        |