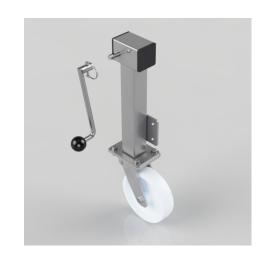

## Removable Handle Nylon Plate Swivel Castor 200mm 1000kg Load

Product code: JAZHSK200NYBRH

Side winding jacking unit (removable handle) with maximum lift of 200mm fitted with a Fabricated swivel castor with a top plate fixing fitted with a white nylon wheel with a roller bearing. Wheel diameter 2000mm, tread width 50mm, maximum Load for the complete unit is capacity 1000kg. Please note Jacking castors are rated on a different principal to other castors and we recommend the total lifted load is divided over just 2 jacking units. for other dimensions please refer to the BIL catalogue or request a drawing. when jacked up to the height please beaware of any obstacles as a sudden shock could result in the inner square tube bending around the outer tube. DO NOT OVERWIND Handle excessively more than what is needed as this will cause the pin in the gearbox to shear. (This is a safety precaution against over loading the unit)

| Diameter (mm)            | 200              |
|--------------------------|------------------|
| , ,                      |                  |
| Castor Height (mm)       | 250              |
| Castor Type              | Swivel           |
| Swivel Radius (mm)       | 165              |
| Fixing Option            | Plate            |
| Bearing Type             | Roller           |
| To Suit Fixing Bolt (mm) | 10               |
| Wheel Material           | Nylon            |
| Colour / Shore Hardness  | White Nylon      |
| Temperature Resistance   | -30 °C TO +80 °C |
| Load Capacity (kg)       | 1000             |
| Tread (mm)               | 50               |
| Height (mm)              | 657 / 857        |
| Lifting Stroke (mm)      | 200              |
| Handle Option            | Removable        |