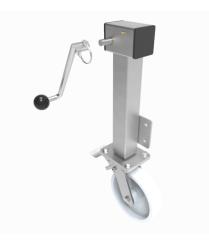

## Removable Handle Nylon Plate Swivel Castor Brake Locking Castor 150mm 600kg Load

## Product code: JAZHS150NYBJSWBRH

Side winding jacking unit (removable handle) with maximum lift of 200mm fitted with a Fabricated swivel castor with a top plate fixing fitted with a white nylon wheel with ball bearings and total lock brake. Wheel diameter 150mm, tread width 45mm, maximum Load for the complete unit is capacity 600kg.Please note Jacking castors are rated on a different principal to other castors and we recommend the total lifted load is divided over just 2 jacking units. for other dimensions please refer to the BIL catalogue or request a drawing. When jacked up to the height please be aware of any obstacles as a sudden shock could result in the inner square tube bending around the outer tube. DO NOT OVERWIND Handle excessively more than what is needed as this will cause the pin in the gearbox to shear. (This is a safety precaution against over loading the unit)

| Diameter (mm)            | 150                          |
|--------------------------|------------------------------|
| Castor Height (mm)       | 190                          |
| Castor Type              | Swivel with Total Lock Brake |
| Swivel Radius (mm)       | 145                          |
| Fixing Option            | Plate                        |
| Bearing Type             | Ball                         |
| To Suit Fixing Bolt (mm) | 10                           |
| Wheel Material           | Nylon                        |
| Colour / Shore Hardness  | White Nylon                  |
| Temperature Resistance   | -30 °C TO +80 °C             |
| Load Capacity (kg)       | 600                          |
| Tread (mm)               | 45                           |
| Height (mm)              | 597 / 797                    |
| Lifting Stroke (mm)      | 200                          |
| Handle Option            | Removable                    |