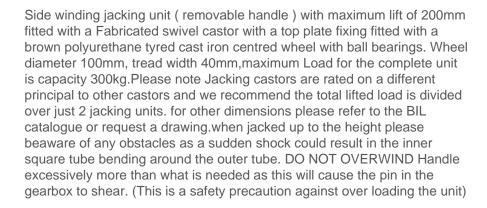

## Removable Handle Polyurethane Cast Iron Plate Swivel Castor 100mm 300kg Load

Product code: JAZHS100PTBJRH

| Diameter (mm)            | 100                                              |
|--------------------------|--------------------------------------------------|
| Diameter (mm)            | 100                                              |
| Castor Height (mm)       | 143                                              |
| Castor Type              | Swivel                                           |
| Swivel Radius (mm)       | 85                                               |
| Fixing Option            | Plate                                            |
| Bearing Type             | Ball                                             |
| To Suit Fixing Bolt (mm) | 10                                               |
| Wheel Material           | Polyurethane on Cast Iron                        |
| Colour / Shore Hardness  | Brown Polyurethane on Cast Iron Rim / 94 Shore A |
| Temperature Resistance   | -20 °C TO +80 °C                                 |
| Load Capacity (kg)       | 300                                              |
| Tread (mm)               | 40                                               |
| Height (mm)              | 550 / 750                                        |
| Lifting Stroke (mm)      | 200                                              |
| Handle Option            | Removable                                        |