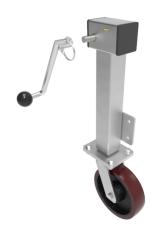

## Removable Handle Polyurethane Cast Iron Plate Swivel Castor 100mm 300kg Load

Product code: JAZHS100PTBJRH

| Diameter (mm)            | 100                                              |
|--------------------------|--------------------------------------------------|
| Diameter (mm)            | 100                                              |
| Castor Height (mm)       | 143                                              |
| Castor Type              | Swivel                                           |
| Swivel Radius (mm)       | 85                                               |
| Fixing Option            | Plate                                            |
| Bearing Type             | Ball                                             |
| To Suit Fixing Bolt (mm) | 10                                               |
| Wheel Material           | Polyurethane on Cast Iron                        |
| Colour / Shore Hardness  | Brown Polyurethane on Cast Iron Rim / 94 Shore A |
| Temperature Resistance   | -20 °C TO +80 °C                                 |
| Load Capacity (kg)       | 300                                              |
| Tread (mm)               | 40                                               |
| Height (mm)              | 550 / 750                                        |
| Lifting Stroke (mm)      | 200                                              |
| Handle Option            | Removable                                        |