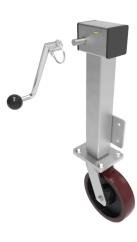

## Removable Handle Polyurethane Cast Iron Plate Swivel Castor 125mm 400kg Load

## Product code: JAZHS125PTBJRH

Side winding jacking unit (removable handle) with maximum lift of 200mm fitted with a Fabricated swivel castor with a top plate fixing fitted with a brown polyurethane tyred cast iron centred wheel with ball bearings. Wheel diameter 125mm, tread width 40mm,maximum Load for the complete unit is capacity 400kg.Please note Jacking castors are rated on a different principal to other castors and we recommend the total lifted load is divided over just 2 jacking units. for other dimensions please refer to the BIL catalogue or request a drawing.when jacked up to the height please beaware of any obstacles as a sudden shock could result in the inner square tube bending around the outer tube. DO NOT OVERWIND Handle excessively more than what is needed as this will cause the pin in the gearbox to shear. (This is a safety precaution against over loading the unit)

| Diameter (mm)            | 125                                              |
|--------------------------|--------------------------------------------------|
| Castor Height (mm)       | 165                                              |
| Castor Type              | Swivel                                           |
| Swivel Radius (mm)       | 101                                              |
| Fixing Option            | Plate                                            |
| Bearing Type             | Ball                                             |
| To Suit Fixing Bolt (mm) | 10                                               |
| Wheel Material           | Polyurethane on Cast Iron                        |
| Colour / Shore Hardness  | Brown Polyurethane on Cast Iron Rim / 94 Shore A |
| Temperature Resistance   | -20 °C TO +80 °C                                 |
| Load Capacity (kg)       | 400                                              |
| Tread (mm)               | 40                                               |
| Height (mm)              | 572 / 772                                        |
| Lifting Stroke (mm)      | 200                                              |
| Handle Option            | Removable                                        |