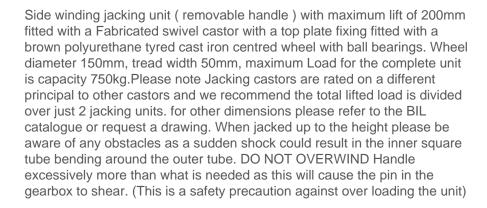

## Removable Handle Polyurethane Cast Iron Plate Swivel Castor 150mm 750kg Load

Product code: JAZHSK150PTBJRH

| D: ( )                   | 450                                              |
|--------------------------|--------------------------------------------------|
| Diameter (mm)            | 150                                              |
| Castor Height (mm)       | 200                                              |
| Castor Type              | Swivel                                           |
| Swivel Radius (mm)       | 130                                              |
| Fixing Option            | Plate                                            |
| Bearing Type             | Ball                                             |
| To Suit Fixing Bolt (mm) | 10                                               |
| Wheel Material           | Polyurethane on Cast Iron                        |
| Colour / Shore Hardness  | Brown Polyurethane on Cast Iron Rim / 94 Shore A |
| Temperature Resistance   | -20 °C TO +80 °C                                 |
| Load Capacity (kg)       | 1000                                             |
| Tread (mm)               | 60                                               |
| Height (mm)              | 607 / 807                                        |
| Lifting Stroke (mm)      | 200                                              |
| Handle Option            | Removable                                        |