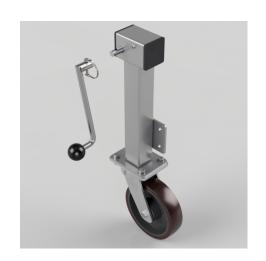

## Removable Handle Polyurethane Cast Iron Plate Swivel Castor 200mm 1000kg Load

Product code: JAZHSK200PTBJRH

Side winding jacking unit ( removable handle ) with maximum lift of 200mm fitted with a Fabricated swivel castor with a top plate fixing fitted with a brown polyurethane tyre cast iron centred wheel with ball bearings. Wheel diameter 200mm, tread width 50mm, maximum Load for the complete unit is capacity 1000kg. Please note Jacking castors are rated on a different principal to other castors and we recommend the total lifted load is divided over just 2 jacking units. for other dimensions please refer to the BIL catalogue or request a drawing. When jacked up to the height please be aware of any obstacles as a sudden shock could result in the inner square tube bending around the outer tube. DO NOT OVERWIND Handle excessively more than what is needed as this will cause the pin in the gearbox to shear. (This is a safety precaution against over loading the unit)