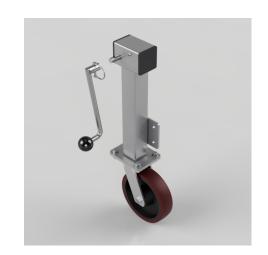

## Removable Handle Polyurethane Cast Iron Plate Swivel Castor 200mm 600kg Load

Product code: JAZHS200PTBJRH

Side winding jacking unit ( removable handle ) with maximum lift of 200mm fitted with a Fabricated swivel castor with a top plate fixing fitted with a brown polyurethane tyre cast iron centred wheel with ball bearings. Wheel diameter 200mm, tread width 50mm, maximum Load for the complete unit is capacity 600kg. Please note Jacking castors are rated on a different principal to other castors and we recommend the total lifted load is divided over just 2 jacking units. for other dimensions please refer to the BIL catalogue or request a drawing. When jacked up to the height please beware of any obstacles as a sudden shock could result in the inner square tube bending around the outer tube. DO NOT OVERWIND Handle excessively more than what is needed as this will cause the pin in the gearbox to shear. (This is a safety precaution against over loading the unit)

| Diameter (mm)            | 200                                              |
|--------------------------|--------------------------------------------------|
| Castor Height (mm)       | 241                                              |
| Castor Type              | Swivel                                           |
| Swivel Radius (mm)       | 156                                              |
| Fixing Option            | Plate                                            |
| Bearing Type             | Ball                                             |
| To Suit Fixing Bolt (mm) | 10                                               |
| Wheel Material           | Polyurethane on Cast Iron                        |
| Colour / Shore Hardness  | Brown Polyurethane on Cast Iron Rim / 94 Shore A |
| Temperature Resistance   | -20 °C TO +80 °C                                 |
| Load Capacity (kg)       | 600                                              |
| Tread (mm)               | 50                                               |
| Height (mm)              | 651/851                                          |
| Lifting Stroke (mm)      | 200                                              |
| Handle Option            | Removable                                        |