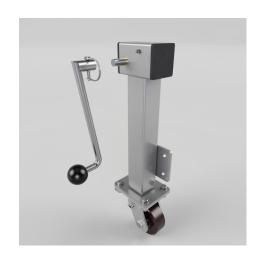

## Removable Handle Polyurethane Cast Iron Plate Swivel Castor Brake Locking Castor 100mm 300kg Load

## Product code: JAZHS100PTBJSWBRH

Side winding jacking unit ( removable handle ) with maximum lift of 200mm fitted with a Fabricated swivel castor with a top plate fixing fitted with a brown polyurethane tyred cast iron centred wheel with ball bearings with a total lock brake. Wheel diameter 100mm, tread width 40mm,maximum Load for the complete unit is capacity 300kg.Please note Jacking castors are rated on a different principal to other castors and we recommend the total lifted load is divided over just 2 jacking units. for other dimensions please refer to the BIL catalogue or request a drawing.when jacked up to the height please beaware of any obstacles as a sudden shock could result in the inner square tube bending around the outer tube. DO NOT OVERWIND Handle excessively more than what is needed as this will cause the pin in the gearbox to shear. (This is a safety precaution against over loading the unit)

| Diameter (mm)            | 100                                              |
|--------------------------|--------------------------------------------------|
| Castor Height (mm)       | 143                                              |
| Castor Type              | Swivel with Total Lock Brake                     |
| Swivel Radius (mm)       | 93                                               |
| Fixing Option            | Plate                                            |
| Bearing Type             | Ball                                             |
| To Suit Fixing Bolt (mm) | 10                                               |
| Wheel Material           | Polyurethane on Cast Iron                        |
| Colour / Shore Hardness  | Brown Polyurethane on Cast Iron Rim / 94 Shore A |
| Temperature Resistance   | -20 °C TO +80 °C                                 |
| Load Capacity (kg)       | 300                                              |
| Tread (mm)               | 40                                               |
| Height (mm)              | 550 / 750                                        |
| Lifting Stroke (mm)      | 200                                              |
| Handle Option            | Removable                                        |