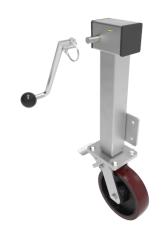

## Removable Handle Polyurethane Cast Iron Plate Swivel Castor Brake Locking Castor 150mm 750kg Load

## Product code: JAZHSK150PTBJSWBRH

Side winding jacking unit with ( removable handle ) maximum lift of 200mm fitted with a Fabricated swivel castor with a top plate fixing fitted with a brown polyurethane tyred cast iron centred wheel with ball bearings and total lock brake. Wheel diameter 150mm, tread width 50mm, maximum Load for the complete unit is capacity 750kg.Please note Jacking castors are rated on a different principal to other castors and we recommend the total lifted load is divided over just 2 jacking units. for other dimensions please refer to the BIL catalogue or request a drawing. When jacked up to the height please be aware of any obstacles as a sudden shock could result in the inner square tube bending around the outer tube. DO NOT OVERWIND Handle excessively more than what is needed as this will cause the pin in the gearbox to shear. (This is a safety precaution against over loading the unit)

| Diameter (mm)            | 150                                              |
|--------------------------|--------------------------------------------------|
|                          |                                                  |
| Castor Height (mm)       | 200                                              |
| Castor Type              | Swivel with Total Lock Brake                     |
| Swivel Radius (mm)       | 140                                              |
| Fixing Option            | Plate                                            |
| Bearing Type             | Ball                                             |
| To Suit Fixing Bolt (mm) | 10                                               |
| Wheel Material           | Polyurethane on Cast Iron                        |
| Colour / Shore Hardness  | Brown Polyurethane on Cast Iron Rim / 94 Shore A |
| Temperature Resistance   | -20 °C TO +80 °C                                 |
| Load Capacity (kg)       | 1000                                             |
| Tread (mm)               | 60                                               |
| Height (mm)              | 607 / 807                                        |
| Lifting Stroke (mm)      | 200                                              |
| Handle Option            | Removable                                        |