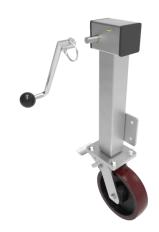

## Removable Handle Polyurethane Cast Iron Plate Swivel Castor Brake Locking Castor 200mm 1000kg Load

## Product code: JAZHSK200PTBJSWBRH

Side winding jacking unit ( removable handle ) with maximum lift of 200mm fitted with a Fabricated swivel castor with a top plate fixing fitted with a brown polyurethane tyre cast iron centred wheel with ball bearings and total lock brake. Wheel diameter 200mm, tread width 50mm, maximum Load for the complete unit is capacity 1000kg.Please note Jacking castors are rated on a different principal to other castors and we recommend the total lifted load is divided over just 2 jacking units. for other dimensions please refer to the BIL catalogue or request a drawing. When jacked up to the height please be aware of any obstacles as a sudden shock could result in the inner square tube bending around the outer tube. DO NOT OVERWIND Handle excessively more than what is needed as this will cause the pin in the gearbox to shear. (This is a safety precaution against over loading the unit)

| Diameter (mm)            | 200                                              |
|--------------------------|--------------------------------------------------|
| Castor Height (mm)       | 250                                              |
| Castor Type              | Swivel with Total Lock Brake                     |
| Swivel Radius (mm)       | 165                                              |
| Fixing Option            | Plate                                            |
| Bearing Type             | Ball                                             |
| To Suit Fixing Bolt (mm) | 10                                               |
| Wheel Material           | Polyurethane on Cast Iron                        |
| Colour / Shore Hardness  | Brown Polyurethane on Cast Iron Rim / 94 Shore A |
| Temperature Resistance   | -20 °C TO +80 °C                                 |
| Load Capacity (kg)       | 1000                                             |
| Tread (mm)               | 50                                               |
| Height (mm)              | 657 / 857                                        |
| Lifting Stroke (mm)      | 200                                              |
| Handle Option            | Removable                                        |