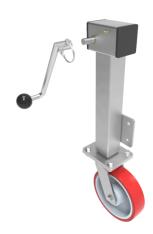

## Removable Handle Polyurethane Nylon Plate Swivel Castor 200mm 600kg Load

Product code: JAZHS200NPBJRH

| Diameter (mm)            | 200                                        |
|--------------------------|--------------------------------------------|
| Castor Height (mm)       | 241                                        |
| Castor Type              | Swivel                                     |
| Swivel Radius (mm)       | 156                                        |
| Fixing Option            | Plate                                      |
| Bearing Type             | Ball                                       |
| To Suit Fixing Bolt (mm) | 10                                         |
| Wheel Material           | Polyurethane on Nylon                      |
| Colour / Shore Hardness  | Red Polyurethane on Nylon Rim / 96 Shore A |
| Temperature Resistance   | -20 °C TO +70 °C                           |
| Load Capacity (kg)       | 600                                        |
| Tread (mm)               | 50                                         |
| Height (mm)              | 648 / 848                                  |
| Lifting Stroke (mm)      | 200                                        |
| Handle Option            | Removable                                  |