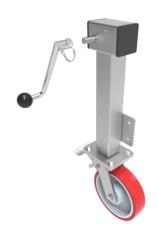

## Removable Handle Polyurethane Nylon Plate Swivel Castor Brake Locking Castor 200mm 600kg Load

## Product code: JAZHS200NPBJSWBRH

Side winding jacking unit ( removable handle ) with maximum lift of 200mm fitted with a Fabricated swivel castor with a top plate fixing fitted with a red polyurethane tyre on a white nylon centred wheel with ball bearing bore and a total lock brake . Wheel diameter 200mm, tread width 50mm, maximum Load for the complete unit is capacity 600kg.Please note Jacking castors are rated on a different principal to other castors and we recommend the total lifted load is divided over just 2 jacking units. for other dimensions please refer to the BIL catalogue or request a drawing.when jacked up to the height please beaware of any obstacles as a sudden shock could result in the inner square tube bending around the outer tube. please note BIL do not recomend brakes on jacking castors. DO NOT OVERWIND Handle excessively more than what is needed as this will cause the pin in the gearbox to shear. (This is a safety precaution against over loading the unit)

| Diameter (mm)            | 200                                        |
|--------------------------|--------------------------------------------|
| Castor Height (mm)       | 241                                        |
| Castor Type              | Swivel with Total Lock Brake               |
| Swivel Radius (mm)       | 156                                        |
| Fixing Option            | Plate                                      |
| Bearing Type             | Ball                                       |
| To Suit Fixing Bolt (mm) | 10                                         |
| Wheel Material           | Polyurethane on Nylon                      |
| Colour / Shore Hardness  | Red Polyurethane on Nylon Rim / 96 Shore A |
| Temperature Resistance   | -20 °C TO +70 °C                           |
| Load Capacity (kg)       | 600                                        |
| Tread (mm)               | 50                                         |
| Height (mm)              | 648 / 848                                  |
| Lifting Stroke (mm)      | 200                                        |
| Handle Option            | Removable                                  |