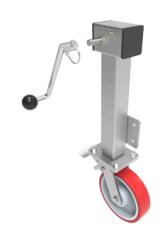

## Removable Handle Polyurethane Nylon Plate Swivel Castor Brake Locking Castor 200mm 600kg Load

## Product code: JAZHS200NPSWBRH

Side winding jacking unit ( removable handle ) with maximum lift of 200mm fitted with a Fabricated swivel castor with a top plate fixing fitted with a red polyurethane tyre on a white nylon centred wheel with plain bore and total lock brake. Wheel diameter 200mm, tread width 48mm, maximum load for the complete unit is capacity 600kg. Please note Jacking castors are rated on a different principal to other castors and we recommend the total lifted load is divided over just 2 jacking units. For other dimensions please refer to the BIL catalogue or request a drawing. When jacked up to the height please beaware of any obstacles as a sudden shock could result in the inner square tube bending around the outer tube. DO NOT OVERWIND Handle excessively more than what is needed as this will cause the pin in the gearbox to shear. (This is a safety precaution against over loading the unit)

| Diameter (mm)            | 200                                        |
|--------------------------|--------------------------------------------|
| Castor Height (mm)       | 241                                        |
| Castor Type              | Swivel with Total Lock Brake               |
| Swivel Radius (mm)       | 156                                        |
| Fixing Option            | Plate                                      |
| Bearing Type             | Plain                                      |
| To Suit Fixing Bolt (mm) | 10                                         |
| Wheel Material           | Polyurethane on Nylon                      |
| Colour / Shore Hardness  | Red Polyurethane on Nylon Rim / 96 Shore A |
| Temperature Resistance   | -20 °C TO +70 °C                           |
| Load Capacity (kg)       | 600                                        |
| Tread (mm)               | 50                                         |
| Height (mm)              | 648 / 848                                  |
| Lifting Stroke (mm)      | 200                                        |
| Handle Option            | Removable                                  |