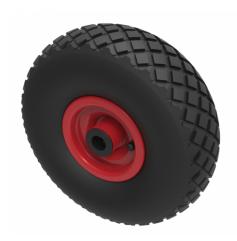

## Product code: PT3WHEEL

This is a pneumatic wheel for piano dollies. An ideal replacement wheel for our PT3 piano dolly.

- Useful for off-road / all terrain piano dollies
- To withstand uneven terrain, fitted with roller bearings
- Wheel dia' 200mm, tread width 46mm, bore 25mm, hub width 60mm
- Load capacity 270kg

| Diameter      | 260mm  |
|---------------|--------|
| Hub Length    | 85mm   |
| Tread Width   | 75mm   |
| Axle Bore     | 25.4mm |
| Load Capacity | 270kg  |