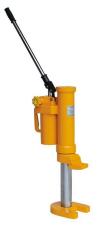

## **Rotational Hydraulic Toe Jack 10tonne**

## Product code: SKRMJ10

Raise and lower heavy loads with this hydraulic rotational toe jack, rated to 10tonnes.

- Minimal lifting effort required due to the hydraulic pump
- Flexibility: Revolves the full 360°
- Precision: Accurate lowering speed control
- Durable and safe: Protected against overloading
- Easy to store: Compact and stable with removable pump lever
- Complies with CE and US standard USA ASME/ANSI B 30/1.1986
- Popular: Used by many UK hire companies

| Max-lever-force      | 40Kg                   |
|----------------------|------------------------|
| Lifting range of toe | 30mm - 260mm           |
| Lifting range of top | 420mm - 650mm          |
| Weight               | 35kg                   |
| Load capacity        | 10000Kg                |
| Skate/jack type      | Rotational toe jacks   |
| Brand                | BIL Materials Handling |