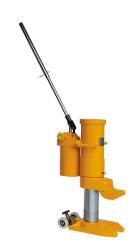

## **Rotational Hydraulic Toe Jack 25tonne**

Product code: SKRMJ25

Raise and lower heavy loads with this hydraulic rotational toe jack, rated to 25tonnes.

- Minimal manual effort required due to the hydraulic pump
- Flexibility: Revolves the full 360°
- Precision: Accurate lowering speed control
- Durable and safe: Protected against overloading
- Easy to store: Compact and stable with removable pump lever
- Complies with CE and US standard USA ASME/ANSI B 30/1.1986
- Popular: Used by many UK hire companies

| Max-lever-force      | 40Kg                   |
|----------------------|------------------------|
| Lifting range of toe | 58mm - 273mm           |
| Lifting range of top | 505mm 720mm            |
| Weight               | 102kg                  |
| Load capacity        | 25000Kg                |
| Skate/jack type      | Rotational toe jacks   |
| Brand                | BIL Materials Handling |