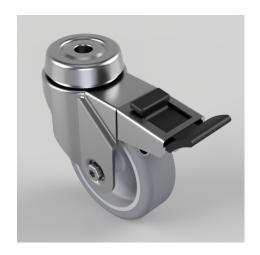

## Rubber Bolt Hole Brake 75mm 60kg

**Product code: BZRA75GRBH10SWB** 

Pressed steel swivel castor with a 10mm bolt hole fitted with a grey rubber tyred polypropylene centred wheel with plain bore wheel. Wheel diameter 75mm, tread width 24mm, overall height 101mm, Load capacity 60kg.

| Diameter (mm)            | 75                                            |
|--------------------------|-----------------------------------------------|
| Fixing Option            | Bolt Hole                                     |
| Castor Type              | Swivel with Total Lock Brake                  |
| Head Dia (mm)            | 46                                            |
| Height (mm)              | 101                                           |
| Bearing Type             | Plain                                         |
| Swivel Radius (mm)       | 94                                            |
| Wheel Material           | Rubber on Polypropylene                       |
| Colour / Shore Hardness  | Grey Rubber on Polypropylene Rim / 82 Shore A |
| Fork Thickness (mm)      | 1.8                                           |
| Temperature Resistance   | -15 °C TO +80 °C                              |
| To Suit Fixing Bolt (mm) | 10                                            |
| Tread (mm)               | 24                                            |
| Load Capacity (kg)       | 60                                            |