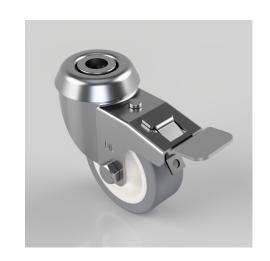

## Rubber Bolt Hole Swivel Castor Brake 50mm 40kg

Product code: BZD50VGRBH10SWB

Pressed steel swivel castor with a 10mm bolt hole fitted with grey thermoplastic rubber tyred on grey polypropylene centred wheel with a plain bore and total lock brake. Wheel diameter 50mm, tread width 19mm, overall height 68mm, Load capacity 40kg.

| Diameter (mm)            | 50                                            |
|--------------------------|-----------------------------------------------|
| Fixing Option            | Bolt Hole                                     |
| Castor Type              | Swivel with Total Lock Brake                  |
| Head Dia (mm)            | 40                                            |
| Height (mm)              | 68                                            |
| Bearing Type             | Plain                                         |
| Swivel Radius (mm)       | 73                                            |
| Wheel Material           | Rubber on Polypropylene                       |
| Colour / Shore Hardness  | Grey Rubber on Polypropylene Rim / 87 Shore A |
| Fork Thickness (mm)      | 1.5                                           |
| Temperature Resistance   | -15 °C TO +45 °C                              |
| To Suit Fixing Bolt (mm) | 10                                            |
| Tread (mm)               | 19                                            |
| Load Capacity (kg)       | 40                                            |