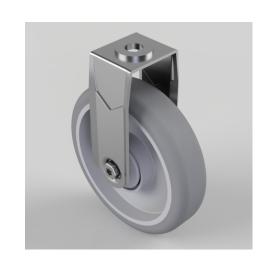

## **Rubber Fixed Castor Bolt Hole 100mm 70kg**

Product code: BZRAF100GRBJBH10

Pressed steel swivel castor with a 10mm bolt hole fitted with a grey thermoplastic rubber tyre on polypropylene centred wheel with a ball bearing and caps. Wheel diameter 100mm, tread width 24mm, overall height 124mm with a Load capacity 70kg.

\*\*MANUFACTURED TO ORDER\*\*

| Diameter (mm)            | 100                                           |
|--------------------------|-----------------------------------------------|
| Fixing Option            | Bolt Hole                                     |
| Castor Type              | Fixed                                         |
| Head Dia (mm)            | 21                                            |
| Height (mm)              | 124                                           |
| Bearing Type             | Ball                                          |
| Wheel Material           | Rubber on Polypropylene                       |
| Colour / Shore Hardness  | Grey Rubber on Polypropylene Rim / 82 Shore A |
| Fork Thickness (mm)      | 1.8                                           |
| Temperature Resistance   | -15 °C TO +80 °C                              |
| To Suit Fixing Bolt (mm) | 10                                            |
| Tread (mm)               | 24                                            |
| Load Capacity (kg)       | 70                                            |